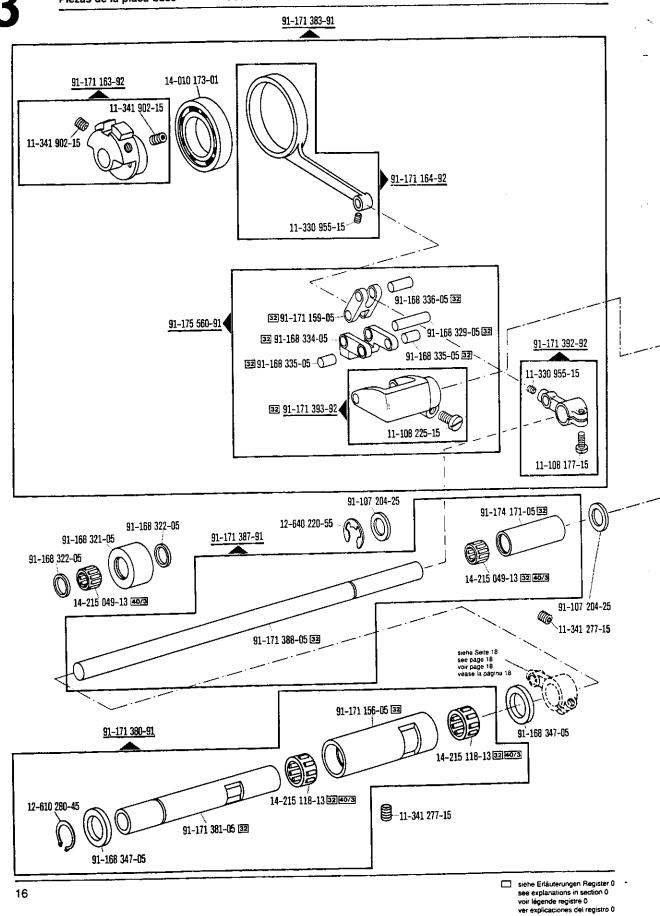

gina 5.
- State lenght.
  Préciser longueur.
  Indíquese la largura.





siehe Erläuterungen Register 0
see explanations in section 0
voir légende registre 0
ver explicaciones del registro 0

siehe Erläuterungen Register 0
see explanations in section 0
voir légende registre 0
ver explicaciones del registro 0



siehe Erläuterungen Register 0
see explanations in section 0
voir légende registre 0
ver explicaciones del registro 0





siehe Erläuterungen Register 0 see explanations in section 0 voir légende registre 0 ver explicaciones del registro 0





siehe Erläuterungen Register 0
see explanations in section 0
voir légende registre 0
var explicaciones del registro 0



siehe Erläuterungen Register 0
see explanations in section 0
voir légende registre 0
ver explicaciones del registro 0





siehe Erläuterungen Register 0
see explanations in section 0
voir légende registre 0
ver explicaciones del registro 0





siehe Erläuterungen Register 0 see explanations in section 0 voir légende registre 0 ver explicaciones del registro 0





siehe Erläuterungen Register 0 see explanations in section 0 voir légende registre 0 ver explicaciones del registro 0



22

siehe Erläuterungen Register 0 see explanations in section 0

voir légende registre 0 ver explicaciones del registro 0



siehe Erläuterungen Register 0 see explanations in section 0 voir légende registre 0 ver explicaciones del registro 0





siehe Erläuterungen Register 0 see explanations in section 0 voir légende registre 0 ver explicaciones del registro 0









siehe Erläuterungen Register 0 see explanations in se