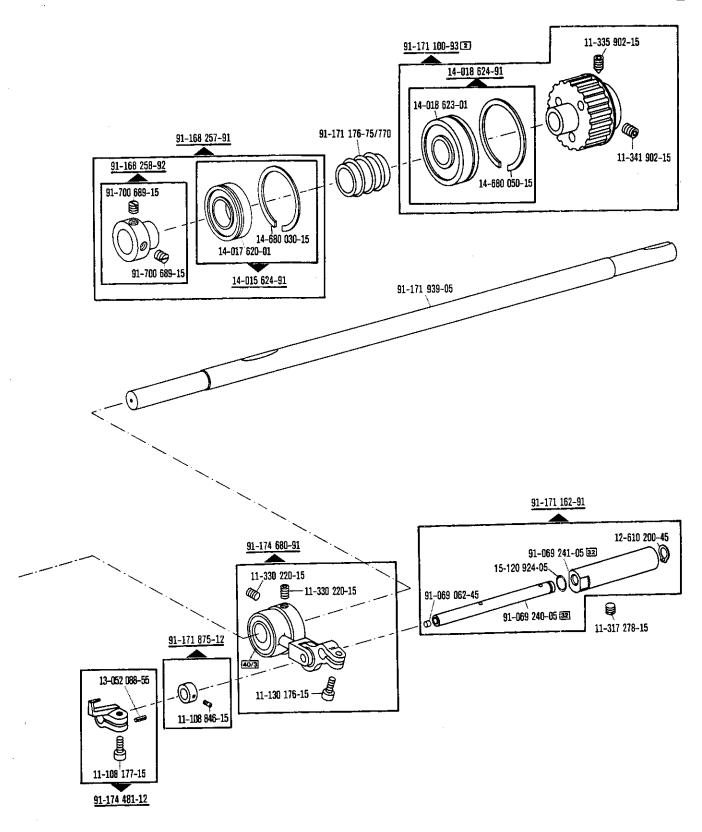

d'huile 280-1-120 105; no. de commande, voir page 5.
  Empape con aceite 280-1-120 105, para el N° de pedido véase la página 5.
- State lenght.
  Préciser longueur.
  Indíquese la largura.





siehe Erläuterungen Register 0
see explanations in section 0
voir légende registre 0
ver explicaciones del registro 0

siehe Erläuterungen Register 0
see explanations in section 0
voir légende registre 0
ver explicaciones del registro 0



siehe Erläuterungen Register 0
see explanations in section 0
voir légende registre 0
ver explicaciones del registro 0





siehe Erläuterungen Register 0 see explanations in section 0 voir légende registre 0 ver explicaciones del registro 0





siehe Erläuterungen Register 0
see explanations in section 0
voir légende registre 0
var explicaciones del registro 0



siehe Erläuterungen Register 0
see explanations in section 0
voir légende registre 0
ver explicaciones del registro 0





siehe Erläuterungen Register 0
see explanations in section 0
voir légende registre 0
ver explicaciones del registro 0





siehe Erläuterungen Register 0 see explanations in section 0 voir légende registre 0 ver explicaciones del registro 0





siehe Erläuterungen Register 0 see explanations in section 0 voir légende registre 0 ver explicaciones del registro 0



22

siehe Erläuterungen Register 0 see explanations in section 0

voir légende registre 0 ver explicaciones del registro 0



siehe Erläuterungen Register 0 see explanations in section 0 voir légende registre 0 ver explicaciones del registro 0





siehe Erläuterungen Register 0 see explanations in section