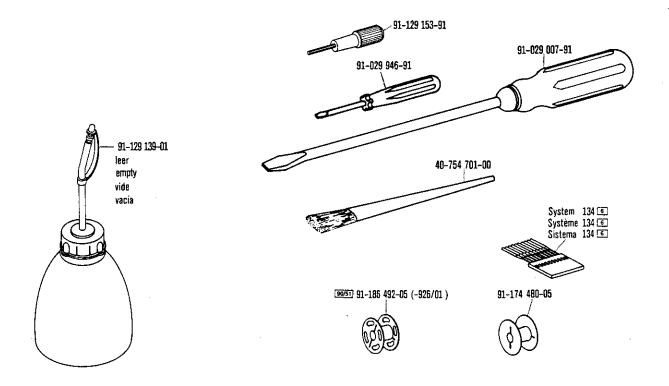

siehe Erläuterungen Register 0 see explanations in section 0 voir légende registre 0 ver explicaciones del registro 0

Fadenöler Thread lubricator Graisseur de fil zur - pour Lubrificador del hilo for - para