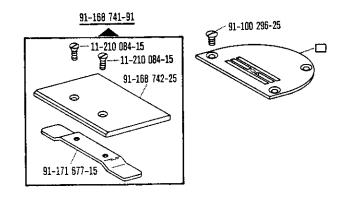

- Tränken mit 280-1-120 105, Bestellnummer siehe Seite 5.
  Soak with 280-1-120 105, for stock number see page 5.
  Imbiber d'huile 280-1-120 105; no. de commande, voir page 5.
  Empape con aceite 280-1-120 105, para el N° de pedido véase la página 5.
- State lenght.
  Préciser longueur.
  Indíquese la largura.





siehe Erläuterungen Register 0
see explanations in section 0
voir légende registre 0
ver explicaciones del registro 0

siehe Erläuterungen Register 0
see explanations in section 0
voir légende registre 0
ver explicaciones del registro 0



siehe Erläuterungen Register 0
see explanations in section 0
voir légende registre 0
ver explicaciones del registro 0





siehe Erläuterungen Register 0 see explanations in section 0 voir légende registre 0 ver explicaciones del registro 0





siehe Erläuterungen Register 0
see explanations in section 0
voir légende registre 0
var explicaciones del registro 0



siehe Erläuterungen Register 0
see explanations in section 0
voir légende registre 0
ver explicaciones del registro 0





siehe Erläuterungen Register 0
see explanations in section 0
voir légende registre 0
ver explicaciones del registro 0





siehe Erläuterungen Register 0 see explanations in section 0 voir légende registre 0 ver explicaciones del registro 0





siehe Erläuterungen Register 0 see explanations in section 0 voir légende registre 0 ver explicaciones del registro 0



22

siehe Erläuterungen Register 0 see explanations in section 0

voir légende registre 0 ver explicaciones del registro 0



siehe Erläuterungen Register 0 see explanations in section