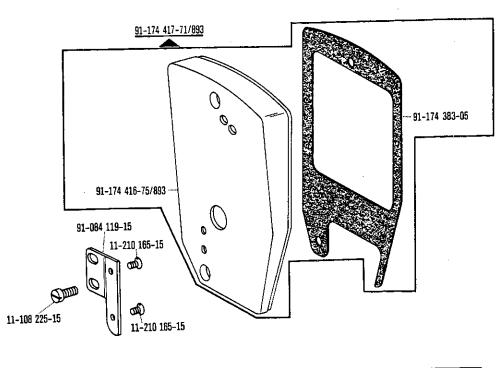

91-087 296-75/895

11-250 903-25

siehe Erläuterungen Register 0 see explanations in section 0 voir légende registre 0 ver explicaciones del registro 0





siehe Erläuterungen Register 0
see explanations in section 0
voir légende registre 0
ver explicaciones del registro 0

-925/03 for - para

PFAFF 489-G









siehe Erläuterungen Register 0
see explanations in section 0
voir légende registre 0
ver explicaciones del registro 0







siehe Erläuterungen Register 0
see explanations in section 0
voir légende registre 0
ver explicaciones del registro 0

siehe Erläuterungen Register 0 see explanations in section 0 voir légende registre 0 ver explicaciones del registro 0





Fadenöler Thread lubricator Graisseur de fil zur - pour Lubrificador del hilo for - para

tor para PFAFF 489-G

18





| <b>J</b>                                                                                                                              |                                                                                                          |                                                  |                                                                                                                                                                             |                                                                                                                                                                        |                                                                                                                                                             |