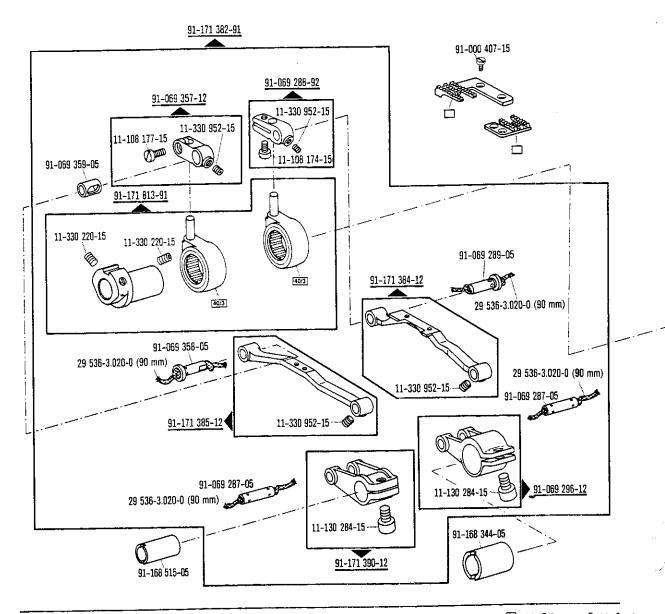

Tränken mit 280-1-120 105, Bestellnummer siehe Seite 5.
  Soak with 280-1-120 105, for stock number see page 5.
  Imbiber d'huile 280-1-120 105; no. de commande, voir page 5.
  Empape con aceite 280-1-120 105, para el N° de pedido véase la página 5.
- State lenght.
  Préciser longueur.
  Indíquese la largura.





siehe Erläuterungen Register 0
see explanations in section 0
voir légende registre 0
ver explicaciones del registro 0

siehe Erläuterungen Register 0
see explanations in section 0
voir légende registre 0
ver explicaciones del registro 0



siehe Erläuterungen Register 0
see explanations in section 0
voir légende registre 0
ver explicaciones del registro 0





siehe Erläuterungen Register 0 see explanations in section 0 voir légende registre 0 ver explicaciones del registro 0





siehe Erläuterungen Register 0
see explanations in section 0
voir légende registre 0
var explicaciones del registro 0



siehe Erläuterungen Register 0
see explanations in section 0
voir légende registre 0
ver explicaciones del registro 0





siehe Erläuterungen Register 0
see explanations in section 0
voir légende registre 0
ver explicaciones del registro 0





siehe Erläuterungen Register 0 see explanations in section 0 voir légende registre 0 ver explicaciones del registro 0





siehe Erläuterungen Register 0 see explanations in section 0 voir légende registre 0 ver explicaciones del registro 0



22

siehe Erläuterungen Register 0 see explanations in section 0

voir légende registre 0 ver explicaciones del registro 0



siehe Erläuterungen Register 0 see explanations in section 0