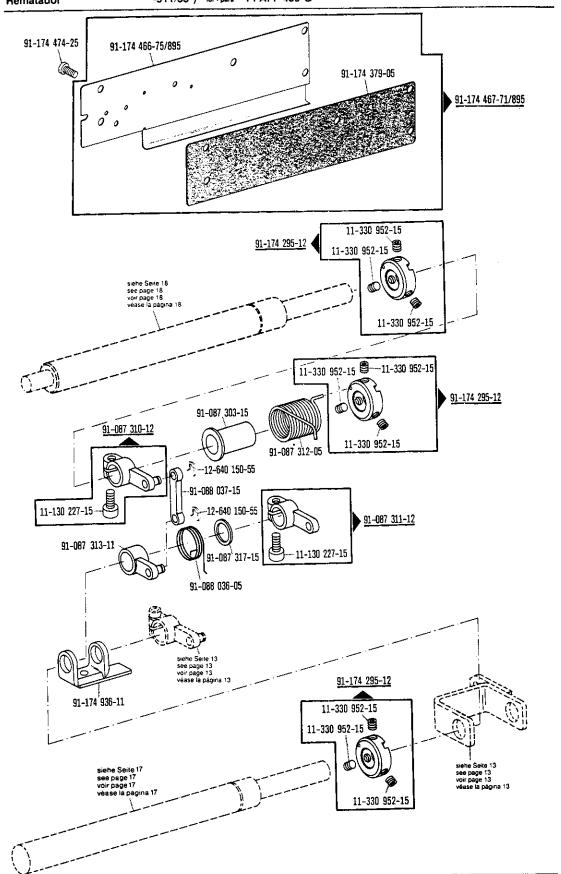

Beinhaltet Pressertuß-Automatik -910/04 With automatic presser foot lifter -910/04 Relève-pied compris. -910/04 Alzaprensatelas automático -910/04

siehe Erfäuterungen Register 0
see explanations in section 0
voir légende registre 0
ver explicaciones del registro 0

<sup>\*)</sup> Bernhaltet Presserfuß-Automatik -910/04 With automatic presser foot lifter -910/04 Relève-pied compris -910/04 Alzaprensatelas automático -910/04

<sup>38</sup> 

<sup>\*)</sup> Beinhaltet Presserfuß-Automatik -910/04 With automatic presser foot litter -910/04 Relève-pied compris. -910/04 Alzaprensatelas automático -910/04

Beinhaltet Presserfuß-Automatik -910/04 With automatic presser foot lifter -910/04 Reiève-pied compris. -910/04 Alzaprensatelas automático -910/04

40

siehe Erläuterungen Register 0
see explanations in section 0
voir légende registre 0
ver explicaciones del registro 0

Bernhaltet Presserfuß-Automatik -910/04 With automatic presser foot lifter -910/04 Relève-pied compris. -910/04 Atzaprensatelas automático -910/04

siehe Erläuterungen Register 0
see explanations in section 0
voir légende registre 0
ver explicaciones del registro 0