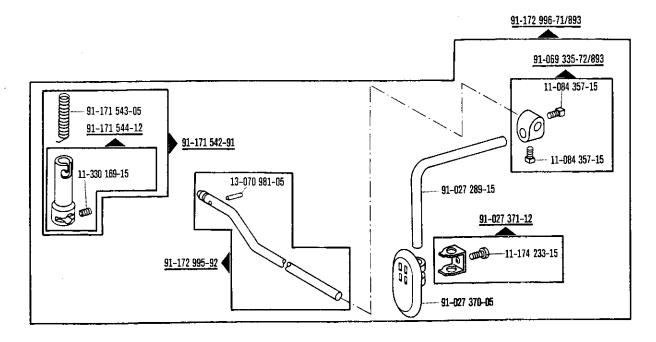

ning unit
 Pour la conditionneur d'air comprimé
 Para las require grupo acondicionador del aire

Beinhaltet Presserfuß-Automatik -910/04 With automatic presser foot lifter -910/04 Reiève-pied compris. -910/04 Alzaprensatelas automático -910/04

40





siehe Erläuterungen Register 0
see explanations in section 0
voir légende registre 0
ver explicaciones del registro 0

Bernhaltet Presserfuß-Automatik -910/04 With automatic presser foot lifter -910/04 Relève-pied compris. -910/04 Atzaprensatelas automático -910/04



siehe Erläuterungen Register 0
see explanations in section 0
voir légende registre 0
ver explicaciones del registro 0





91-087 296-75/895

11-250 903-25

siehe Erläuterungen Register 0 see explanations in section 0 voir légende registre 0 ver explicaciones del registro 0





siehe Erläuterungen Register 0
see explanations in section 0
voir légende registre 0
ver explicaciones del registro 0

-925/03 for - para

PFAFF 489-G









siehe Erläuterungen Register 0
see explanations in section 0
voir légende registre 0
ver explicaciones del registro 0







siehe Erläuterungen Register 0
see explanations in section 0
voir légende registre 0
ver explicaciones del registro 0

siehe Erläuterungen Register 0 see explanations in section 0 voir légende registre 0 ver explicaciones del registro 0





Fadenöler Thread lubricator Graisseur de fil zur - pour Lubrificador del hilo for - para

tor para PFAFF 489-G

18





| <b>J</b>                                                                                                                              |