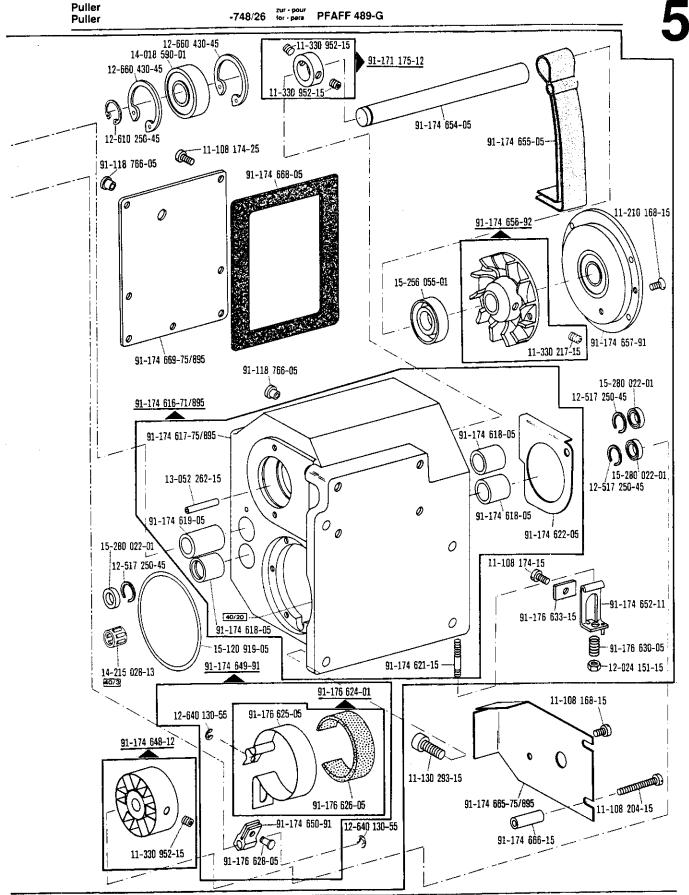

PFAFF 489-G

| ntenido                                     | PPAPE 489-G                                                                                     |                    | <del></del>            |
|---------------------------------------------|-------------------------------------------------------------------------------------------------|--------------------|------------------------|
| Register<br>Section<br>Registre<br>Registro |                                                                                                 |                    | Seite<br>Page<br>Págin |
|                                             | Schmiermittel-Tabelle<br>Table of lubricants<br>Tableau des lubrifiants<br>Tabla de lubricantes |                    | 5                      |
| 0                                           | Erläuterungen<br>Explanations<br>Légende<br>Explicaciones                                       |                    | 6                      |
| 1                                           | Kopfteile<br>Needle head parts<br>Pièces de tête<br>Piezas de la cabeza                         |                    | 8                      |
| 2                                           | Armteile<br>Arm parts<br>Pièces de bras<br>Piezas del brazo                                     |                    | 11                     |
| 3                                           | Grundplattenteile Bedplate parts Pièces du plateau fondamental Piezas del cárter                |                    | 14                     |
| 4                                           | Gehäuseteile<br>Housing sections<br>Parties du corps<br>Piezas del cárter                       |                    | 20                     |
| 5                                           | Walzentransport-Einrichtung Puller feed Puller Puller                                           | -748/26            | 22                     |
| 6                                           | Fadenanschneid-Einrichtung Thread trimmer Coupe-fil Cortahilos                                  | -900/51<br>-900/99 | 27                     |
| 7                                           | Fadenabstreif-Einrichtung<br>Thread wiper<br>Racleur de fil<br>Retirahilos                      | -909/04            | 31                     |
| 8                                           | Presserfuß-Automatik Automatic presser foot lifter Relève-pied automatique Alzaprensatelas      | -910/04            | 32                     |
| 9                                           | Presserfuß-Automatik Automatic presser foot lifter Relève-pied automatique Alzaprensatelas      | -910/24            | 34                     |
| 10                                          | Verriegelungs-Einrichtung<br>Backtacking mechanism<br>Dispositif à points d'arrêt<br>Rematador  | -911/35            | 36                     |
| 11                                          | Verriegelungs-Einrichtung Backtacking mechanism Dispositif à points d'arrêt Rematador           | -911/97            | 40                     |
| 12                                          | Schalteinrichtung Switching system Dispositif de commande Mecanismo de mando                    | -918/14            | 42                     |
| 13                                          | Schalteinrichtung Switching system Dispositif de commande Mecanismo de mando                    | -918/15            | 44                     |