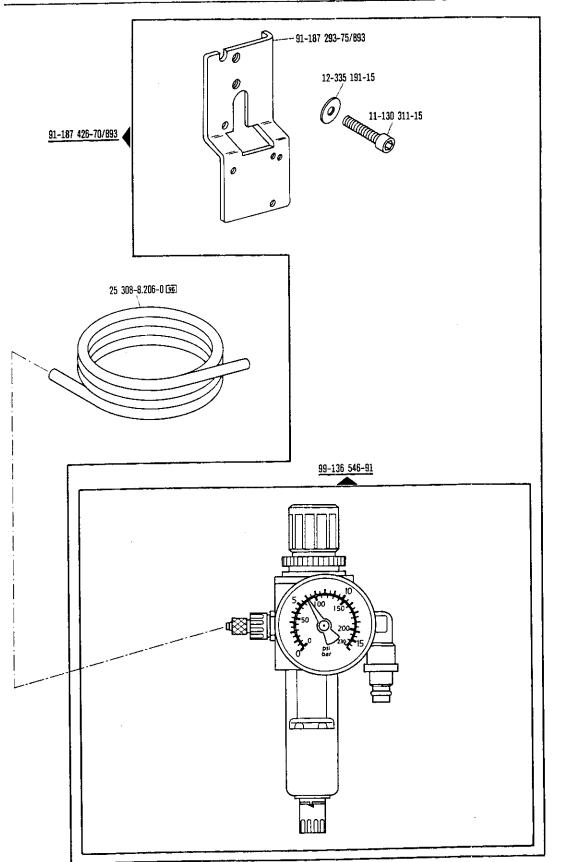

siehe Erläuterungen Register 0
see explanations in section 0
voir légende registre 0
ver explicaciones del registro 0

Zur Wartungseinheit For conditioning unit Pour la conditionneur d'air comprimé Para las require grupo acondicionador del aire

-925/03 for - para

PFAFF 489-G

siehe Erläuterungen Register 0
see explanations in section 0
voir légende registre 0
ver explicaciones del registro 0

siehe Erläuterungen Register 0
see explanations in section 0
voir légende registre 0
ver explicaciones del registro 0