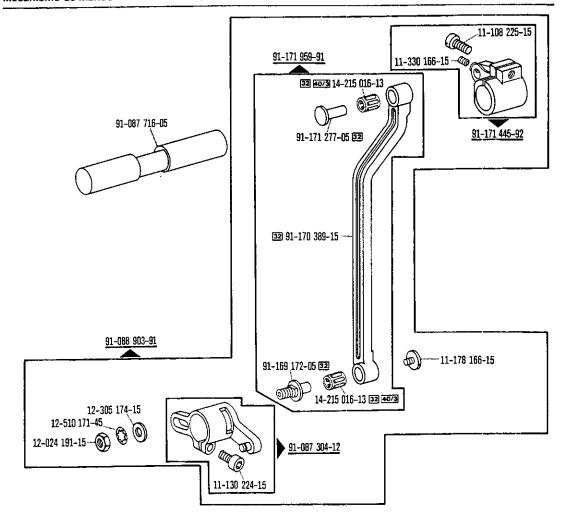

ioning unit
 Pour la conditionneur d'air comprimé
 Para las require grupo acondicionador del aire

Beinhaltet Presserfuß-Automatik -910/04 With automatic presser foot lifter -910/04 Reiève-pied compris. -910/04 Alzaprensatelas automático -910/04

40





siehe Erläuterungen Register 0
see explanations in section 0
voir légende registre 0
ver explicaciones del registro 0

Bernhaltet Presserfuß-Automatik -910/04 With automatic presser foot lifter -910/04 Relève-pied compris. -910/04 Atzaprensatelas automático -910/04



siehe Erläuterungen Register 0
see explanations in section 0
voir légende registre 0
ver explicaciones del registro 0





91-087 296-75/895

11-250 903-25

siehe Erläuterungen Register 0 see explanations in section 0 voir légende registre 0 ver explicaciones del registro 0





siehe Erläuterungen Register 0
see explanations in section 0
voir légende registre 0
ver explicaciones del registro 0

-925/03 for - para

PFAFF 489-G









siehe Erläuterungen Register 0
see explanations in section 0
voir légende registre 0
ver explicaciones del registro 0







siehe Erläuterungen Register 0
see explanations in section 0
voir légende registre 0
ver explicaciones del registro 0

siehe Erläuterungen Register 0 see explanations in section 0 voir légende registre 0 ver explicaciones del registro 0





Fadenöler Thread lubricator Graisseur de fil zur - pour Lubrificador del hilo for - para

tor para PFAFF 489-G

18





| <b>J</b>                                                                                                                              |