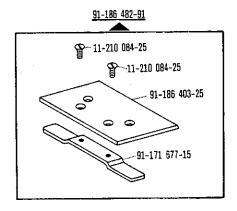

r foot lifter -910/04 Reiève-pied compris. -910/04 Alzaprensatelas automático -910/04

40





siehe Erläuterungen Register 0
see explanations in section 0
voir légende registre 0
ver explicaciones del registro 0

Bernhaltet Presserfuß-Automatik -910/04 With automatic presser foot lifter -910/04 Relève-pied compris. -910/04 Atzaprensatelas automático -910/04



siehe Erläuterungen Register 0
see explanations in section 0
voir légende registre 0
ver explicaciones del registro 0





91-087 296-75/895

11-250 903-25

siehe Erläuterungen Register 0 see explanations in section 0 voir légende registre 0 ver explicaciones del registro 0





siehe Erläuterungen Register 0
see explanations in section 0
voir légende registre 0
ver explicaciones del registro 0

-925/03 for - para

PFAFF 489-G









siehe Erläuterungen Register 0
see explanations in section 0
voir légende registre 0
ver explicaciones del registro 0







siehe Erläuterungen Register 0
see explanations in section 0
voir légende registre 0
ver explicaciones del registro 0

siehe Erläuterungen Register 0 see explanations in section 0 voir légende registre 0 ver explicaciones del registro 0





Fadenöler Thread lubricator Graisseur de fil zur - pour Lubrificador del hilo for - para

tor para PFAFF 489-G

18





| <b>J</b>                                                                                                                              |                                                                                                          |                                                  |