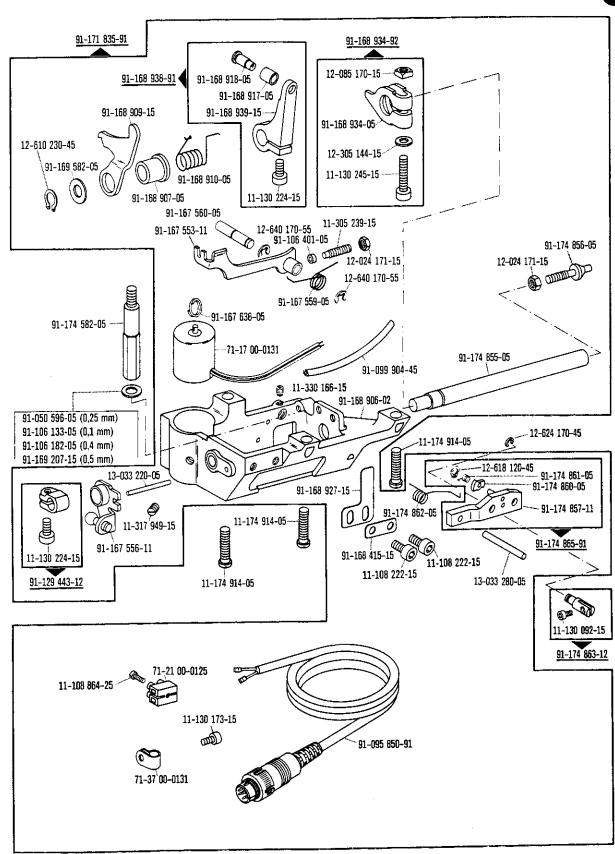

siehe Erläuterungen Register 0
see explanations in section 0
voir légende registre 0
ver explicaciones del registro 0

Zur Wartungseinheit For conditioning unit Pour la conditionneur d'air comprimé Para las require grupo acondicionador del aire

Beinhaltet Pressertuß-Automatik -910/04 With automatic presser foot lifter -910/04 Relève-pied compris. -910/04 Alzaprensatelas automático -910/04

siehe Erfäuterungen Register 0
see explanations in section 0
voir légende registre 0
ver explicaciones del registro 0