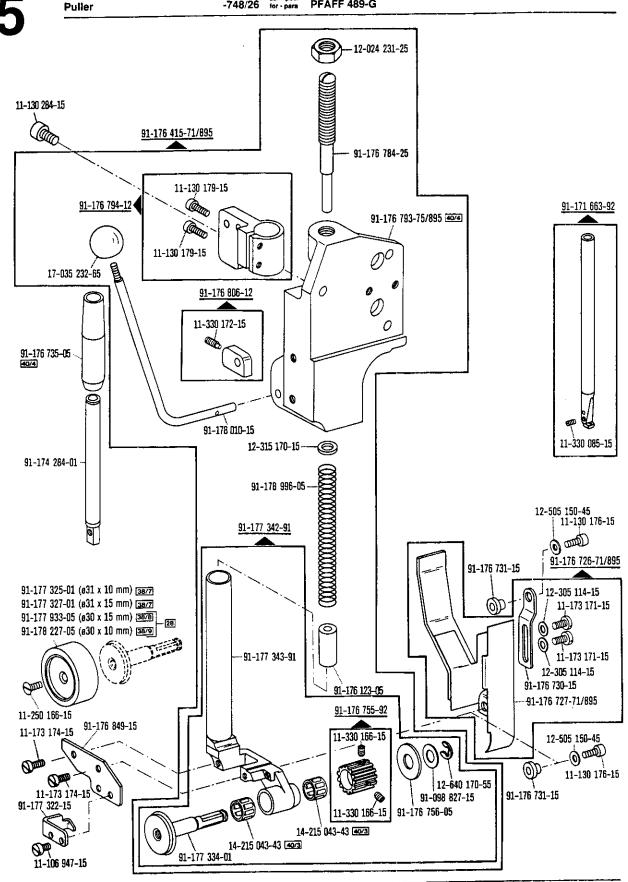

PFAFF 489-G

| ntenido                                     | PPAPE 489-G                                                                                     |                    | <del></del>            |
|---------------------------------------------|-------------------------------------------------------------------------------------------------|--------------------|------------------------|
| Register<br>Section<br>Registre<br>Registro |                                                                                                 |                    | Seite<br>Page<br>Págin |
|                                             | Schmiermittel-Tabelle<br>Table of lubricants<br>Tableau des lubrifiants<br>Tabla de lubricantes |                    | 5                      |
| 0                                           | Erläuterungen<br>Explanations<br>Légende<br>Explicaciones                                       |                    | 6                      |
| 1                                           | Kopfteile<br>Needle head parts<br>Pièces de tête<br>Piezas de la cabeza                         |                    | 8                      |
| 2                                           | Armteile<br>Arm parts<br>Pièces de bras<br>Piezas del brazo                                     |                    | 11                     |
| 3                                           | Grundplattenteile Bedplate parts Pièces du plateau fondamental Piezas del cárter                |                    | 14                     |
| 4                                           | Gehäuseteile<br>Housing sections<br>Parties du corps<br>Piezas del cárter                       |                    | 20                     |
| 5                                           | Walzentransport-Einrichtung Puller feed Puller Puller                                           | -748/26            | 22                     |
| 6                                           | Fadenanschneid-Einrichtung Thread trimmer Coupe-fil Cortahilos                                  | -900/51<br>-900/99 | 27                     |
| 7                                           | Fadenabstreif-Einrichtung<br>Thread wiper<br>Racleur de fil<br>Retirahilos                      | -909/04            | 31                     |
| 8                                           | Presserfuß-Automatik Automatic presser foot lifter Relève-pied automatique Alzaprensatelas      | -910/04            | 32                     |
| 9                                           | Presserfuß-Automatik Automatic presser foot lifter Relève-pied automatique Alzaprensatelas      | -910/24            | 34                     |
| 10                                          | Verriegelungs-Einrichtung<br>Backtacking mechanism<br>Dispositif à points d'arrêt<br>Rematador  | -911/35            | 36                     |
| 11                                          | Verriegelungs-Einrichtung Backtacking mechanism Dispositif à points d'arrêt Rematador           | -911/97            | 40                     |
| 12                                          | Schalteinrichtung Switching system Dispositif de commande Mecanismo de mando                    | -918/14            | 42                     |
| 13                                          | Schalteinrichtung Switching system Dispositif de commande Mecanismo de mando                    | -918/15            | 44                     |