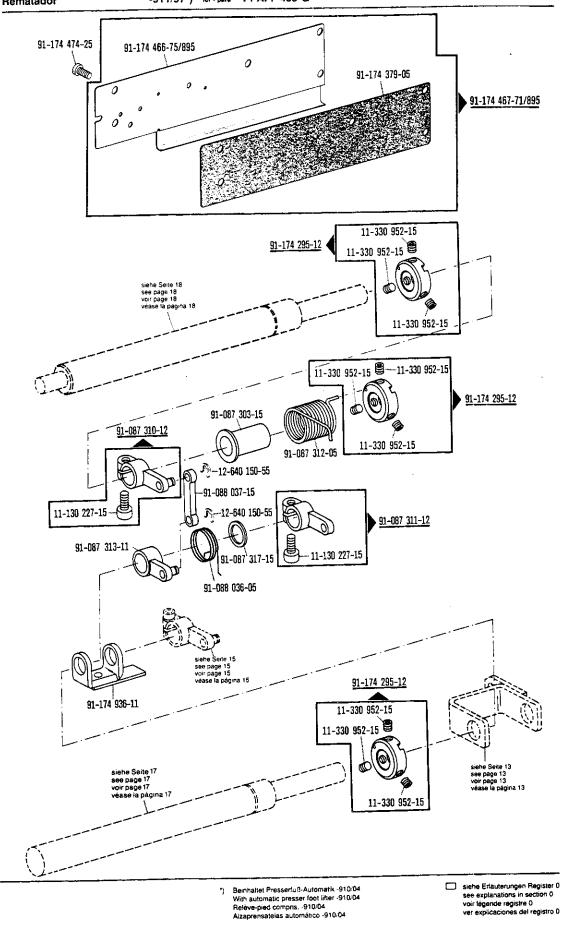

Beinhaltet Pressertuß-Automatik -910/04 With automatic presser foot lifter -910/04 Relève-pied compris. -910/04 Alzaprensatelas automático -910/04

siehe Erfäuterungen Register 0
see explanations in section 0
voir légende registre 0
ver explicaciones del registro 0

<sup>\*)</sup> Bernhaltet Presserfuß-Automatik -910/04 With automatic presser foot lifter -910/04 Relève-pied compris -910/04 Alzaprensatelas automático -910/04

<sup>38</sup> 

<sup>\*)</sup> Beinhaltet Presserfuß-Automatik -910/04 With automatic presser foot litter -910/04 Relève-pied compris. -910/04 Alzaprensatelas automático -910/04

Beinhaltet Presserfuß-Automatik -910/04 With automatic presser foot lifter -910/04 Reiève-pied compris. -910/04 Alzaprensatelas automático -910/04

40

siehe Erläuterungen Register 0
see explanations in section 0
voir légende registre 0
ver explicaciones del registro 0

Bernhaltet Presserfuß-Automatik -910/04 With automatic presser foot lifter -910/04 Relève-pied compris. -910/04 Atzaprensatelas automático -910/04

siehe Erläuterungen Register 0
see explanations in section 0
voir légende registre 0
ver explicaciones del registro 0