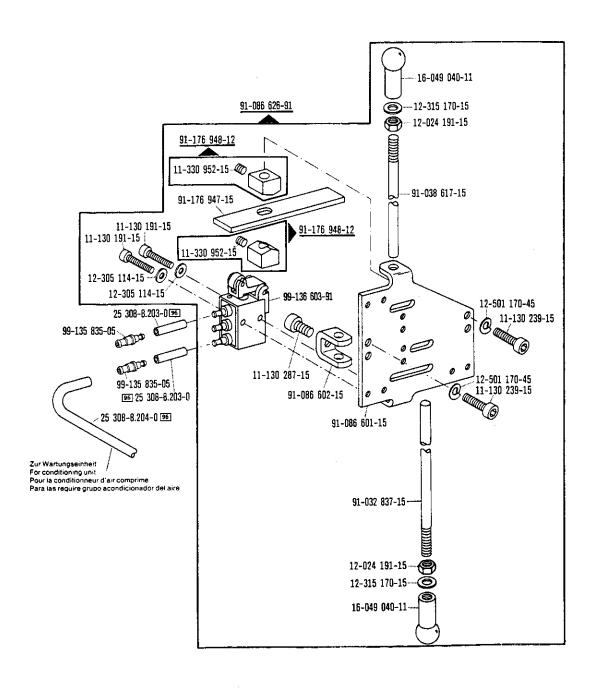

Beinhaltet Presserfuß-Automatik -910/04 With automatic presser foot lifter -910/04 Reiève-pied compris. -910/04 Alzaprensatelas automático -910/04

40

siehe Erläuterungen Register 0
see explanations in section 0
voir légende registre 0
ver explicaciones del registro 0